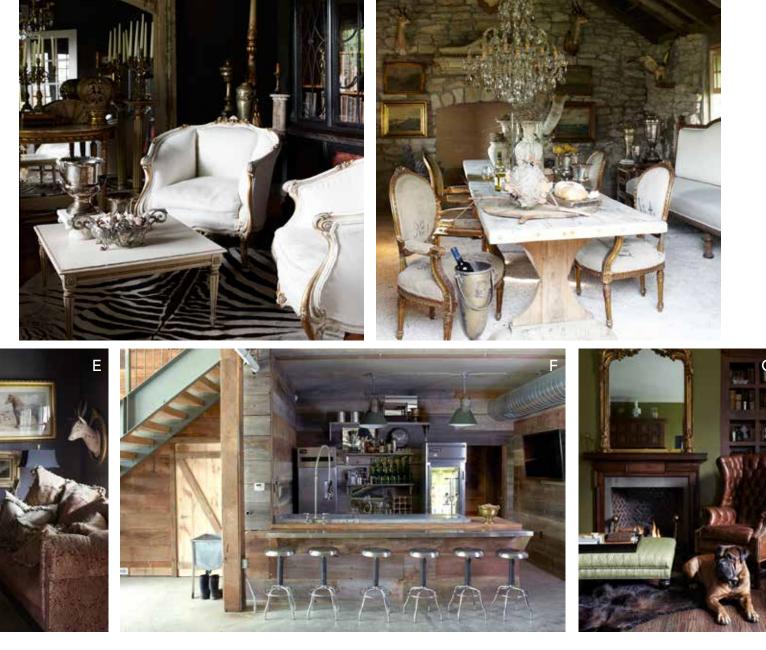

E The office inside the main house on the property of Jason and Lorrie Isringhausen houses Lorrie's antique horse portrait collection along with Jason's most prized hunting trophies. The room is furnished with comfortable down seating, and an antique horse trough is used as a coffee table.

**F** The garage bar in Jason Isringhausen's collector's garage where friends gather after sporting events and hunting trips, or to just hang out.

G The York House in the Central West End in St. Louis. The resident library and bar lounge are appointed with large leather chairs, taxidermy, and lots of places to put up your feet and relax after a long day in the city or after a walk in the park with man's best friend.