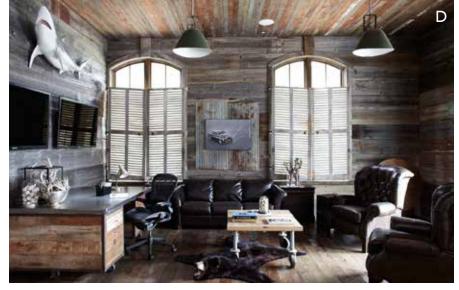

C A large carpenter's bench was used to make the center island of Jason and Lorrie's much-loved farmhouse.

D Former St. Louis Cardinal pitcher, Jason Isringhausen's private office inside his car collector's garage boasts large screen televisions to stay updated on games and portraits of some of his favorite cars housed inside the same garage.

E The office inside the main house on the property of Jason and Lorrie Isringhausen houses Lorrie's antique horse portrait collection along with Jason's most prized hunting trophies. The room is furnished with comfortable down seating, and an antique horse trough is used as a coffee table.