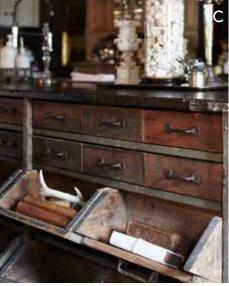

C A large carpenter's bench was used to make the center island of Jason and Lorrie's much-loved farmhouse.

D Former St. Louis Cardinal pitcher, Jason Isringhausen's private office inside his car collector's garage boasts large screen televisions to stay updated on games and portraits of some of his favorite cars housed inside the same garage.